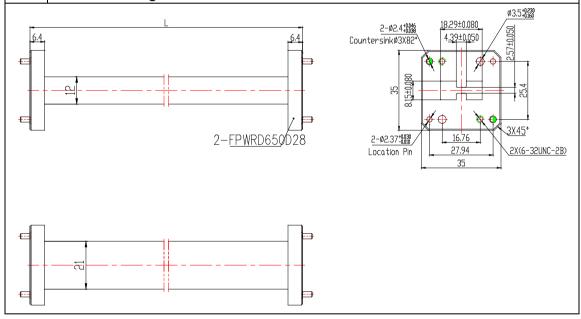

## Part No: VT650DRWAL100PPC

| 1.0 | Mechanical Specifications |                          |
|-----|---------------------------|--------------------------|
| 1.1 | Waveguide type            | WRD650                   |
| 1.2 | Flange Type               | FPWRD650D28 (Cover)      |
| 1.3 | Material                  | Copper/Brass             |
| 1.4 | Inside Finish             | Silver plating           |
| 1.5 | Outside Finish            | Anticorrosion grey paint |
| 1.6 | Length                    | L=100 mm                 |
|     |                           |                          |
| 2.0 | Electrical Specifications |                          |
| 2.1 | Frequency Range           | 6.5-18 GHz               |
| 2.2 | VSWR (Max)                | 1.15                     |
| 2.3 | Insertion Loss            | 0.3 dB                   |
|     |                           |                          |
| 3.0 | Outline Drawings          |                          |